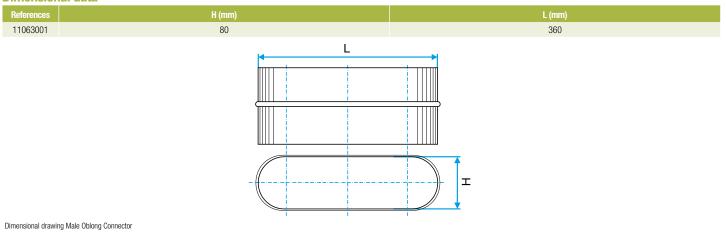

### Description:

- Oblong male connector made of galvanised steel.
- Length 360 mm and height 80 mm.

### **Dimensional data**

11063001 RM0 GALVA - 360x80

Regulatory data

References 11063001

MO