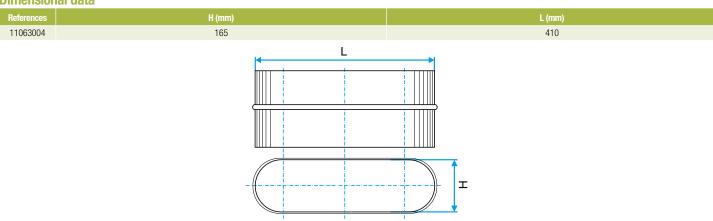

#### Description:

- Oblong male connector made of galvanised steel.
- Length 410 mm and height 165 mm.

#### **Dimensional data**

Dimensional drawing Male Oblong Connector