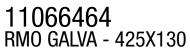

# Connector

**Regulatory data** 

References 11066464

MO

#### Description:

- Oblong male connector made of galvanised steel.
- Length 425 mm and height 130 mm.