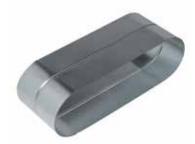

The RMO oblong male connector connects two galvanised oblong ducts together.

Oblong Male Connector

# Product description

The RMO oblong male connector connects two galvanised oblong ducts together.