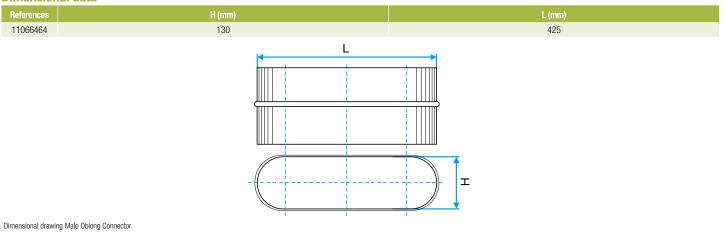

## **Dimensional data**

#### Description:

- Oblong male connector made of galvanised steel.
- Length 425 mm and height 130 mm.