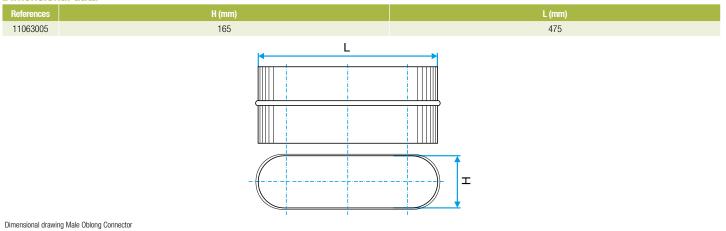

#### Description:

- Oblong male connector made of galvanised steel.
- Length 475 mm and height 165 mm.

#### **Dimensional data**