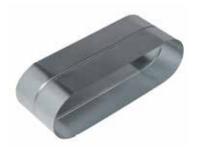

## 11066465 RMO GALVA - 490X130

The RMO oblong male connector connects two galvanised oblong ducts together.

Oblong Male Connector

### **Product description**

The RMO oblong male connector connects two galvanised oblong ducts together.

#### Description:

- Oblong male connector made of galvanised steel.
- Length 490 mm and height 130 mm.