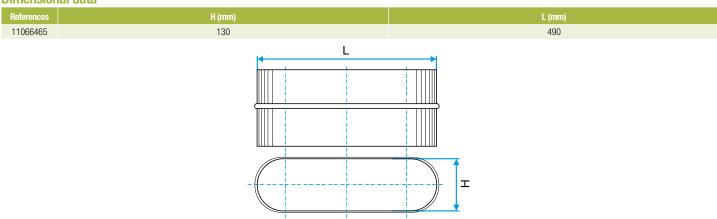

#### **Dimensional data**

Dimensional drawing Male Oblong Connector

#### Description:

- Oblong male connector made of galvanised steel.
- Length 490 mm and height 130 mm.