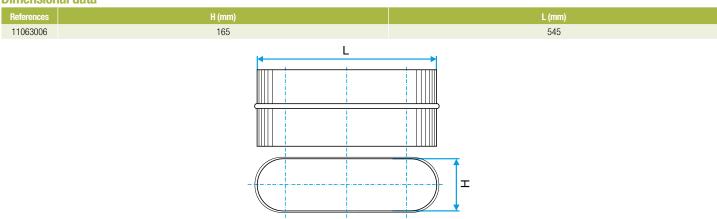

#### **Dimensional data**

Dimensional drawing Male Oblong Connector

#### Description:

- Oblong male connector made of galvanised steel.
- Length 545 mm and height 165 mm.