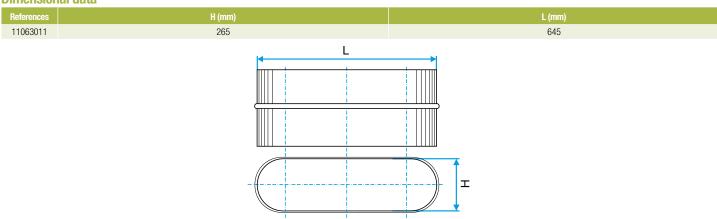

#### **Dimensional data**

Dimensional drawing Male Oblong Connector

#### Description:

- Oblong male connector made of galvanised steel.
- Length 645 mm and height 265 mm.