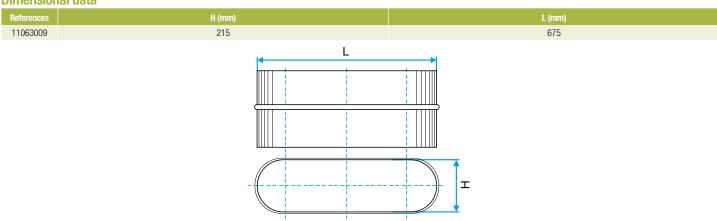

#### **Dimensional data**

Dimensional drawing Male Oblong Connector

#### Description:

- Oblong male connector made of galvanised steel.
- Length 675 mm and height 215 mm.