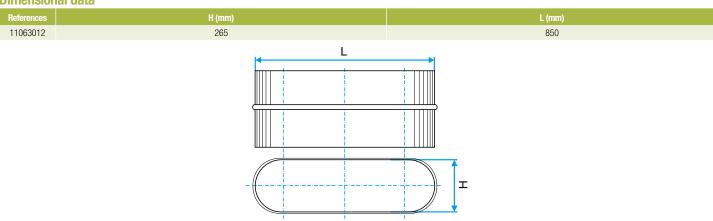

#### **Dimensional data**

Dimensional drawing Male Oblong Connector

#### Description:

- Oblong male connector made of galvanised steel.
- Length 850 mm and height 265 mm.