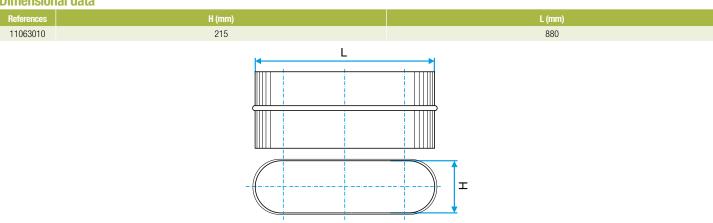

#### **Dimensional data**

Dimensional drawing Male Oblong Connector

#### Description:

- Oblong male connector made of galvanised steel.
- Length 880 mm and height 215 mm.