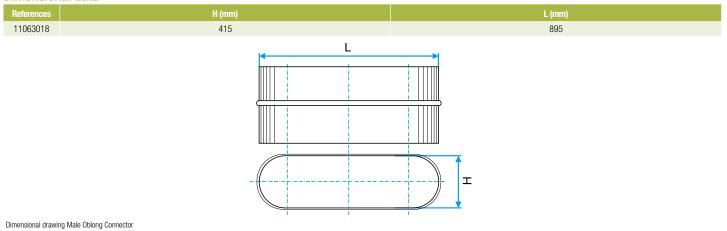

#### Description:

- Oblong male connector made of galvanised steel.
- Length 895 mm and height 415 mm.

#### **Dimensional data**