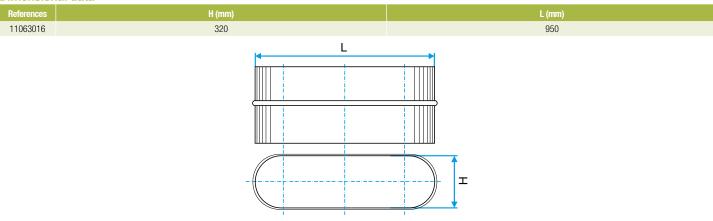

#### **Dimensional data**

Dimensional drawing Male Oblong Connector

#### Description:

- Oblong male connector made of galvanised steel.
- Length 950 mm and height 320 mm.