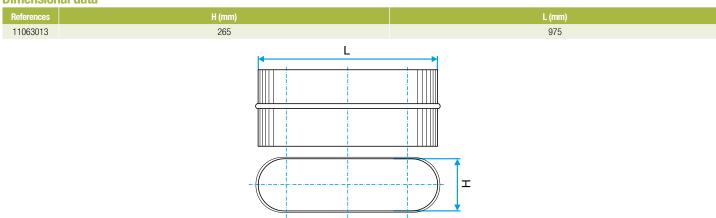

#### **Dimensional data**

Dimensional drawing Male Oblong Connector

#### Description:

- Oblong male connector made of galvanised steel.
- Length 975 mm and height 265 mm.