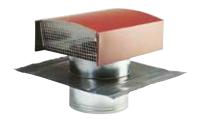

## 11030145 ROOF OUTLET 160 RIDGED TILE

The standard roof outlet was designed for CMEV and air handling systems in multi-occupancy residential and commercial buildings.

Standard roof outlet

## **Product description**

The standard roof outlet was designed for CMEV and air handling systems in multi-occupancy housing and commercial buildings. It can be used as an air inlet or outlet, and also to evacuate kitchen hood fumes. The STS is available in 9 sizes from diameter 160 to 630 mm and comes in 2 different finishes (slate or tile). The STS standard roof outlet can be used on any type of roof, as it is made airtight with a lead kit.

### **Main characteristics**

- galvanised steel compliant with EN 10346 ensuring regularity of the coating.
- · contents of STS:
- rotating rain cowl fitted with a removable bird guard,
- roofing support plate featuring four fastening strips,
- duct connection shaft.
- 2 finishes available:
- slate roof model: smooth anthracite grey paint finish (RAL 7024),
- tile roof model: smooth brick finish (RAL 8012),