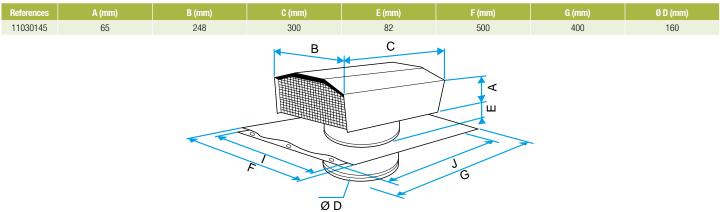

roof, create a shim in the direction of the slats to support the lead sheet,
- install the rain hood cover with the air outlet perpendicular to the slope of the roof,
- Ø 160: refit and securely fasten the 2 or 4 attachment screws and connect the metal sleeve to the ventilation duct.

## **Reference arguments**

65

### **Main characteristics**

- galvanised steel compliant with EN 10346 ensuring regularity of the coating.
- · contents of STS:
- rotating rain cowl fitted with a removable bird guard,
- roofing support plate featuring four fastening strips,
- duct connection shaft.
- 2 finishes available:
- slate roof model: smooth anthracite grey paint finish (RAL 7024),
- tile roof model: smooth brick finish (RAL 8012),





# 11030145 ROOF OUTLET 160 RIDGED TILE

## **Dimensional data**



Dimensional drawing Standard roof outlet