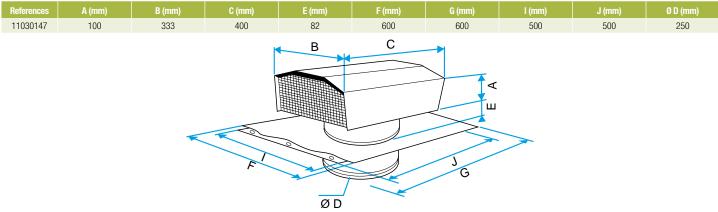

e roof, create a shim in the direction of the slats to support the lead sheet,
- install the rain hood cover with the air outlet perpendicular to the slope of the roof,
- Ø 160: refit and securely fasten the 2 or 4 attachment screws and connect the metal sleeve to the ventilation duct.

### **Reference arguments**

100

#### **Main characteristics**

- galvanised steel compliant with EN 10346 ensuring regularity of the coating.
- contents of STS:
- rotating rain cowl fitted with a removable bird guard,
- roofing support plate featuring four fastening strips,
- duct connection shaft.
- 2 finishes available:
- slate roof model: smooth anthracite grey paint finish (RAL 7024),
- tile roof model: smooth brick finish (RAL 8012),

# 11030147 ROOF OUTLET 250 RIDGED TILE

### **Dimensional data**



Dimensional drawing Standard roof outlet