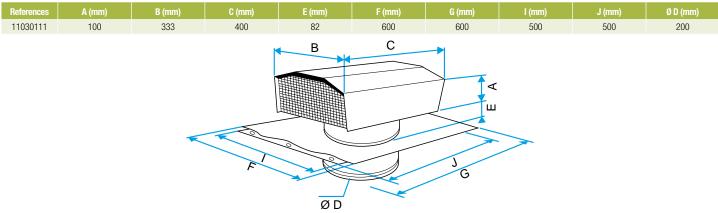

tile roof, create a shim in the direction of the slats to support the lead sheet,
- install the rain hood cover with the air outlet perpendicular to the slope of the roof,
- Ø 160: refit and securely fasten the 2 or 4 attachment screws and connect the metal sleeve to the ventilation duct.

### **Reference arguments**

100

#### **Main characteristics**

- galvanised steel compliant with EN 10346 ensuring regularity of the coating.
- contents of STS:
- rotating rain cowl fitted with a removable bird guard,
- roofing support plate featuring four fastening strips,
- duct connection shaft.
- 2 finishes available:
- slate roof model: smooth anthracite grey paint finish (RAL 7024),
- tile roof model: smooth brick finish (RAL 8012),

# 11030111 ROOF OUTLET D200 SLATE

#### **Dimensional data**



Dimensional drawing Standard roof outlet