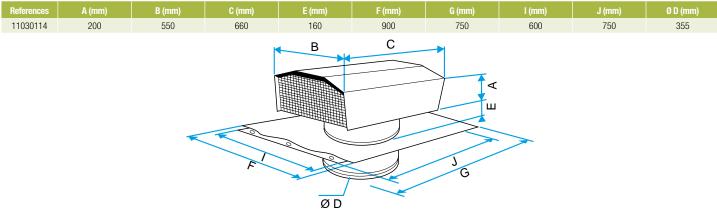

# 11030114 ROOF OUTLET D355 SLATE

**Dimensional data** 

Dimensional drawing Standard roof outlet