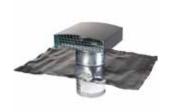

## **Product description**

The standard roof outlet was designed for CMEV and air handling systems in multi-occupancy housing and commercial buildings. It can be used as an air inlet or outlet, and also to evacuate kitchen hood fumes. The STS is available in 9 sizes from diameter 160 to 630 mm and comes in 2 different finishes (slate or tile). The STS standard roof outlet can be used on any type of roof, as it is made airtight with a lead kit.

#### **Main characteristics**

- galvanised steel compliant with EN 10346 ensuring regularity of the coating.
- contents of STS:
- rotating rain cowl fitted with a removable bird guard,
- roofing support plate featuring four fastening strips,
- duct connection shaft.
- 2 finishes available:
- slate roof model: smooth anthracite grey paint finish (RAL 7024),
- tile roof model: smooth brick finish (RAL 8012),