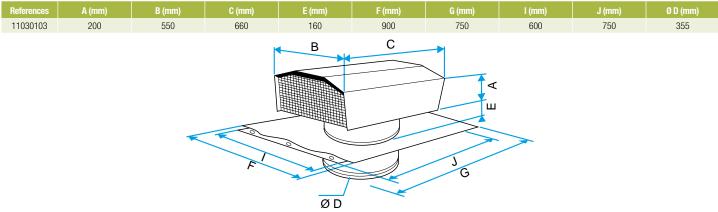

a tile roof, create a shim in the direction of the slats to support the lead sheet,
- install the rain hood cover with the air outlet perpendicular to the slope of the roof,
- Ø 160: refit and securely fasten the 2 or 4 attachment screws and connect the metal sleeve to the ventilation duct.

### **Reference arguments**

200

#### **Main characteristics**

- galvanised steel compliant with EN 10346 ensuring regularity of the coating.
- contents of STS:
- rotating rain cowl fitted with a removable bird guard,
- roofing support plate featuring four fastening strips,
- duct connection shaft.
- 2 finishes available:
- slate roof model: smooth anthracite grey paint finish (RAL 7024),
- tile roof model: smooth brick finish (RAL 8012),

# 11030103 ROOF OUTLET D355 TILE

### **Dimensional data**



Dimensional drawing Standard roof outlet