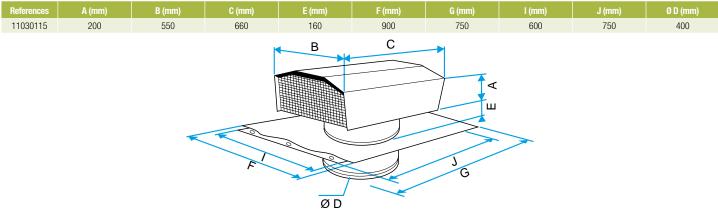

tile roof, create a shim in the direction of the slats to support the lead sheet,
- install the rain hood cover with the air outlet perpendicular to the slope of the roof,
- Ø 160: refit and securely fasten the 2 or 4 attachment screws and connect the metal sleeve to the ventilation duct.

#### **Reference arguments**

200

#### **Main characteristics**

- galvanised steel compliant with EN 10346 ensuring regularity of the coating.
- contents of STS:
- rotating rain cowl fitted with a removable bird guard,
- roofing support plate featuring four fastening strips,
- duct connection shaft.
- 2 finishes available:
- slate roof model: smooth anthracite grey paint finish (RAL 7024),
- tile roof model: smooth brick finish (RAL 8012),

# 11030115 ROOF OUTLET D400 SLATE

#### **Dimensional data**



Dimensional drawing Standard roof outlet