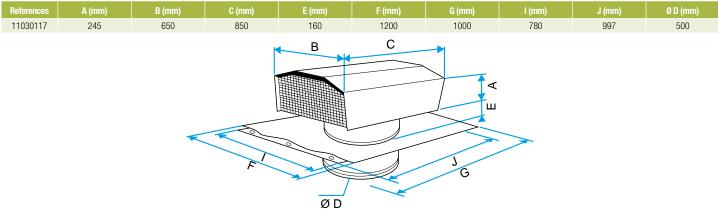

tile roof, create a shim in the direction of the slats to support the lead sheet,
- install the rain hood cover with the air outlet perpendicular to the slope of the roof,
- Ø 160: refit and securely fasten the 2 or 4 attachment screws and connect the metal sleeve to the ventilation duct.

#### **Reference arguments**

245

#### **Main characteristics**

- galvanised steel compliant with EN 10346 ensuring regularity of the coating.
- contents of STS:
- rotating rain cowl fitted with a removable bird guard,
- roofing support plate featuring four fastening strips,
- duct connection shaft.
- 2 finishes available:
- slate roof model: smooth anthracite grey paint finish (RAL 7024),
- tile roof model: smooth brick finish (RAL 8012),

# 11030117 ROOF OUTLET D500 SLATE

#### **Dimensional data**



Dimensional drawing Standard roof outlet