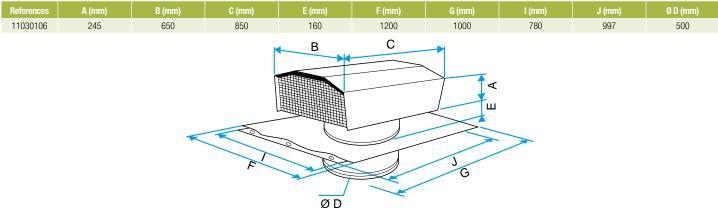

tile roof, create a shim in the direction of the slats to support the lead sheet,
- install the rain hood cover with the air outlet perpendicular to the slope of the roof,
- Ø 160: refit and securely fasten the 2 or 4 attachment screws and connect the metal sleeve to the ventilation duct.

#### **Reference arguments**

245

#### **Main characteristics**

- galvanised steel compliant with EN 10346 ensuring regularity of the coating.
- contents of STS:
- rotating rain cowl fitted with a removable bird guard,
- roofing support plate featuring four fastening strips,
- duct connection shaft.
- 2 finishes available:
- slate roof model: smooth anthracite grey paint finish (RAL 7024),
- tile roof model: smooth brick finish (RAL 8012),

# 11030106 ROOF OUTLET D500 TILE

#### **Dimensional data**



Dimensional drawing Standard roof outlet