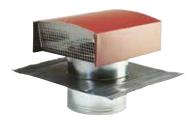

## 11030106 ROOF OUTLET D500 TILE

The standard roof outlet was designed for CMEV and air handling systems in multi-occupancy residential and commercial buildings.

Standard roof outlet

### **Product description**

The standard roof outlet was designed for CMEV and air handling systems in multi-occupancy housing and commercial buildings. It can be used as an air inlet or outlet, and also to evacuate kitchen hood fumes. The STS is available in 9 sizes from diameter 160 to 630 mm and comes in 2 different finishes (slate or tile). The STS standard roof outlet can be used on any type of roof, as it is made airtight with a lead kit.

#### **Main characteristics**

- galvanised steel compliant with EN 10346 ensuring regularity of the coating.
- contents of STS:
- rotating rain cowl fitted with a removable bird guard,
- roofing support plate featuring four fastening strips,
- duct connection shaft.
- 2 finishes available:
- slate roof model: smooth anthracite grey paint finish (RAL 7024),
- tile roof model: smooth brick finish (RAL 8012),

# 11030106 ROOF OUTLET D500 TILE