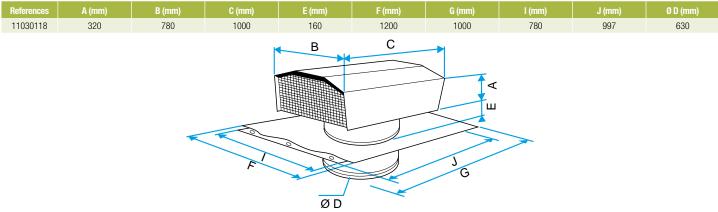

tile roof, create a shim in the direction of the slats to support the lead sheet,
- install the rain hood cover with the air outlet perpendicular to the slope of the roof,
- Ø 160: refit and securely fasten the 2 or 4 attachment screws and connect the metal sleeve to the ventilation duct.

#### **Reference arguments**

320

#### **Main characteristics**

- galvanised steel compliant with EN 10346 ensuring regularity of the coating.
- contents of STS:
- rotating rain cowl fitted with a removable bird guard,
- roofing support plate featuring four fastening strips,
- duct connection shaft.
- 2 finishes available:
- slate roof model: smooth anthracite grey paint finish (RAL 7024),
- tile roof model: smooth brick finish (RAL 8012),

# 11030118 ROOF OUTLET D630 SLATE

### **Dimensional data**



Dimensional drawing Standard roof outlet