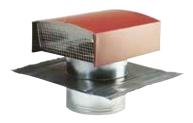

# 11030107 ROOF OUTLET D630 TILE

The standard roof outlet was designed for CMEV and air handling systems in multi-occupancy residential and commercial buildings.

Standard roof outlet

## **Product description**

The standard roof outlet was designed for CMEV and air handling systems in multi-occupancy housing and commercial buildings. It can be used as an air inlet or outlet, and also to evacuate kitchen hood fumes. The STS is available in 9 sizes from diameter 160 to 630 mm and comes in 2 different finishes (slate or tile). The STS standard roof outlet can be used on any type of roof, as it is made airtight with a lead kit.

#### **Main characteristics**

- galvanised steel compliant with EN 10346 ensuring regularity of the coating.
- contents of STS:
- rotating rain cowl fitted with a removable bird guard,
- roofing support plate featuring four fastening strips,
- duct connection shaft.
- 2 finishes available:
- slate roof model: smooth anthracite grey paint finish (RAL 7024),
- tile roof model: smooth brick finish (RAL 8012),