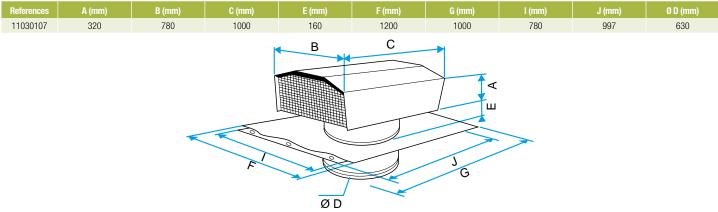

a tile roof, create a shim in the direction of the slats to support the lead sheet,
- install the rain hood cover with the air outlet perpendicular to the slope of the roof,
- Ø 160: refit and securely fasten the 2 or 4 attachment screws and connect the metal sleeve to the ventilation duct.

### **Reference arguments**

320

#### **Main characteristics**

- galvanised steel compliant with EN 10346 ensuring regularity of the coating.
- contents of STS:
- rotating rain cowl fitted with a removable bird guard,
- roofing support plate featuring four fastening strips,
- duct connection shaft.
- 2 finishes available:
- slate roof model: smooth anthracite grey paint finish (RAL 7024),
- tile roof model: smooth brick finish (RAL 8012),

# 11030107 ROOF OUTLET D630 TILE

### **Dimensional data**



Dimensional drawing Standard roof outlet