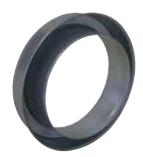

## 11093453 RPC REDUCER GALVA - D160/125

The RPC joins two galvanised ducts of different diameters together over a minimum length.

Réduction Plate Concentrique

### **Product description**

The concentric flat reducer connects two galvanised ducts of different diameters together over a minimum length. For air supply purposes, prefer a conical reducer due to the pressure losses generated by the flat reducer.

#### Application:

- Concentric flat reducer used to connect a duct diameter 160 mm to a duct diameter 125 mm over a minimum length
- Not for use on supply ducts, generates high pressure losses

#### Description:

• Concentric flat reducer galvanised steel diameter 160/125 mm