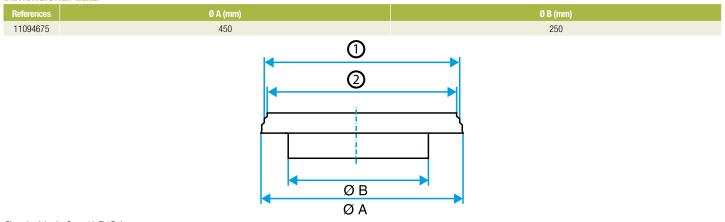

ccupancy residential housing, New, Refurbishment, Non-residential buildings

#### Installation

- easy assembly of interlocking accessories: ducts are female, accessories are male,
- Final seal requires sealant and/or perforated strip,
- attached to duct using self-tapping screws (4 to 6 depending on diameter).

#### **Reference arguments**

Application:

- Concentric flat reducer used to connect a duct diameter 450 mm to a duct diameter 250 mm over a minimum length
- Not for use on supply ducts, generates high pressure losses

#### Description:

• Concentric flat reducer galvanised steel diameter 450/250 mm

#### Main characteristics

- available in diameters from 80 to 630,
- galvanised steel as per EN 10346 ensuring uniformity of coating,
- M0 fire certification.

### Dimensional data



Dimensional drawing Concentric Flat Reducer

#### Connector

## 11094675 RPC REDUCER GALVA - D450/250

**Regulatory data** 

References 11094675

Fire protection rating M0