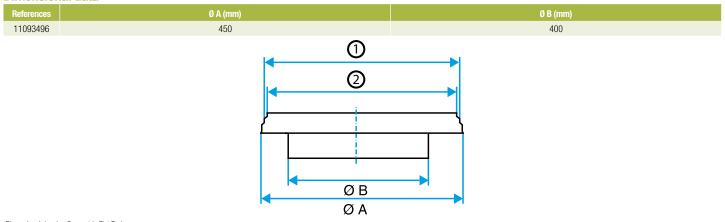

## Dimensional data

Dimensional drawing Concentric Flat Reducer

# 11093496 RPC REDUCER GALVA - D450/400

The RPC joins two galvanised ducts of different diameters together over a minimum length.

Réduction Plate Concentrique