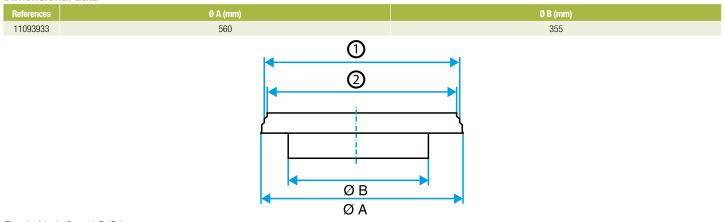

### Dimensional data

Dimensional drawing Concentric Flat Reducer

## 11093933 RPC REDUCER GALVA - D560/355

**Regulatory data** 

References 11093933

MO