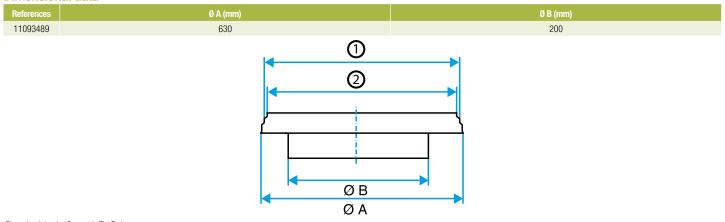

ccupancy residential housing, New, Refurbishment, Non-residential buildings

#### Installation

- easy assembly of interlocking accessories: ducts are female, accessories are male,
- Final seal requires sealant and/or perforated strip,
- attached to duct using self-tapping screws (4 to 6 depending on diameter).

#### **Reference arguments**

Application:

- Concentric flat reducer used to connect a duct diameter 630 mm to a duct diameter 200 mm over a minimum length
- Not for use on supply ducts, generates high pressure losses

#### Description:

• Concentric flat reducer galvanised steel diameter 630/200 mm

#### Main characteristics

- available in diameters from 80 to 630,
- galvanised steel as per EN 10346 ensuring uniformity of coating,
- M0 fire certification.

### Dimensional data



Dimensional drawing Concentric Flat Reducer

### Connector

## 11093489 RPC REDUCER GALVA - D630/200

**Regulatory data** 

References 11093489

M0