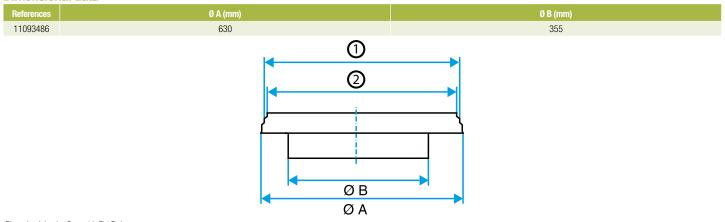

### Dimensional data

Dimensional drawing Concentric Flat Reducer

## 11093486 RPC REDUCER GALVA - D630/355

The RPC joins two galvanised ducts of different diameters together over a minimum length.

Réduction Plate Concentrique