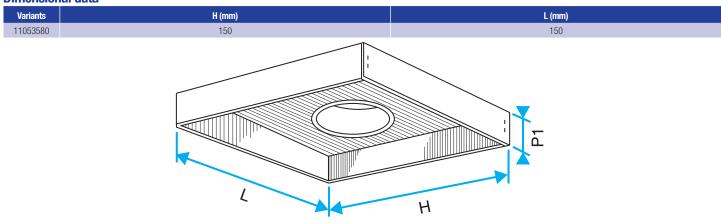

*

New, Refurbishment, Non-residential buildings

#### Installation

- RT 160 models: grille attached with self-tapping screw,
- RT FO models: concealed attachment to diffuser using side screws directly in neck,
- assembly attached to concrete slab using tabs on plenum.

# **Reference arguments**

- External frame and core made of assembled extruded aluminium profiles or formed steel plate.
- Spring system enabling removable core for access to interior.
- AF 704: anodised aluminium with natural satin finish or RAL 9010 white epoxy paint.
- SF 704: RAL 9010 white epoxy paint finish.
- Concealed attachment to plenum via screws in neck.
- Plenum fitted with brackets for attachment to concrete slab.

## **Main characteristics**

- galvanised steel,
- rear connection.

## **Dimensional data**