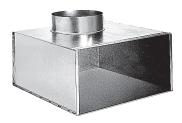

## **Product description**

The RT plenum is used on air supply or extract via the AC 161 and AC 163 grilles or the square diffusers SF704, AN704 TP and AF704.

## **Main characteristics**

- galvanised steel,
- rear connection.