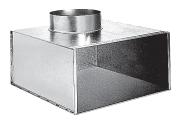

# 11053583 RT plenum F0 225X225 D160

## **Product description**

The RT plenum is used on air supply or extract via the AC 161 and AC 163 grilles or the square diffusers SF704, AN704 TP and AF704.

### **Main characteristics**

- galvanised steel,
- rear connection.