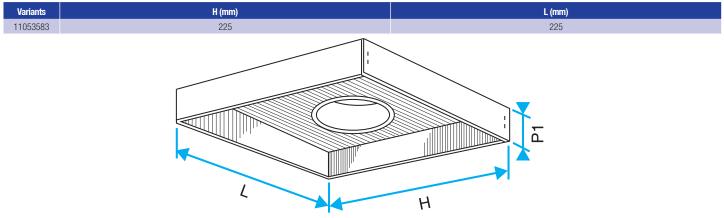

New, Refurbishment, Non-residential buildings

## Installation

- RT 160 models: grille attached with self-tapping screw,
- RT FO models: concealed attachment to diffuser using side screws directly in neck,
- assembly attached to concrete slab using tabs on plenum.

### **Reference arguments**

- External frame and core made of assembled extruded aluminium profiles or formed steel plate.
- Spring system enabling removable core for access to interior.
- AF 704: anodised aluminium with natural satin finish or RAL 9010 white epoxy paint.
- SF 704: RAL 9010 white epoxy paint finish.
- Concealed attachment to plenum via screws in neck.
- Plenum fitted with brackets for attachment to concrete slab.

### **Main characteristics**

- galvanised steel,
- rear connection.

### **Dimensional data**