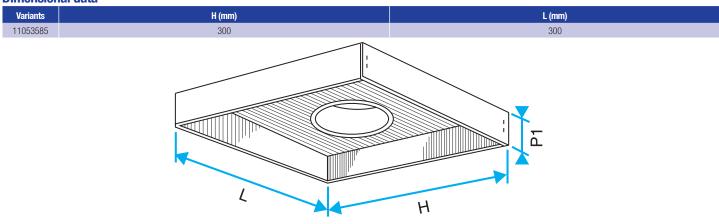

New, Refurbishment, Non-residential buildings

#### Installation

- RT 160 models: grille attached with self-tapping screw,
- RT FO models: concealed attachment to diffuser using side screws directly in neck,
- assembly attached to concrete slab using tabs on plenum.

## **Reference arguments**

- External frame and core made of assembled extruded aluminium profiles or formed steel plate.
- Spring system enabling removable core for access to interior.
- AF 704: anodised aluminium with natural satin finish or RAL 9010 white epoxy paint.
- SF 704: RAL 9010 white epoxy paint finish.
- Concealed attachment to plenum via screws in neck.
- Plenum fitted with brackets for attachment to concrete slab.

### **Main characteristics**

- galvanised steel,
- rear connection.

## **Dimensional data**