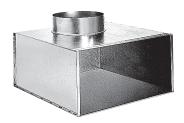

# 11053585 RT plenum F0 300X300 D250

## **Product description**

The RT plenum is used on air supply or extract via the AC 161 and AC 163 grilles or the square diffusers SF704, AN704 TP and AF704.

### **Main characteristics**

- galvanised steel,
- rear connection.