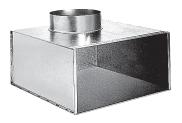

# **Product description**

The RT plenum is used on air supply or extract via the AC 161 and AC 163 grilles or the square diffusers SF704, AN704 TP and AF704.

## **Main characteristics**

- galvanised steel,
- rear connection.