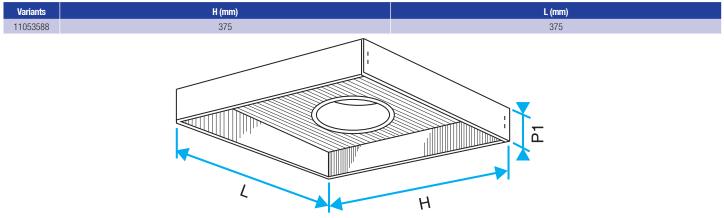

ion

New, Refurbishment, Non-residential buildings

# Installation

- RT 160 models: grille attached with self-tapping screw,
- RT FO models: concealed attachment to diffuser using side screws directly in neck,
- assembly attached to concrete slab using tabs on plenum.

## **Reference arguments**

- External frame and core made of assembled extruded aluminium profiles or formed steel plate.
- Spring system enabling removable core for access to interior.
- AF 704: anodised aluminium with natural satin finish or RAL 9010 white epoxy paint.
- SF 704: RAL 9010 white epoxy paint finish.
- Concealed attachment to plenum via screws in neck.
- Plenum fitted with brackets for attachment to concrete slab.

## **Main characteristics**

- galvanised steel,
- rear connection.

## **Dimensional data**