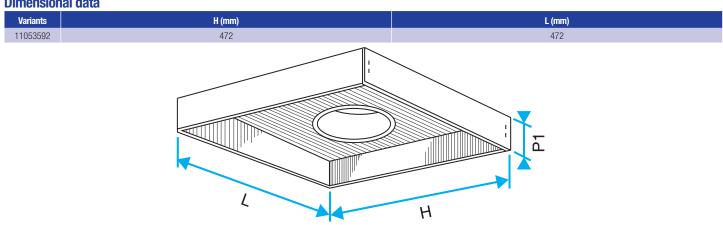

New, Refurbishment, Non-residential buildings

#### Installation

- RT 160 models: grille attached with self-tapping screw,
- RT FO models: concealed attachment to diffuser using side screws directly in neck,
- assembly attached to concrete slab using tabs on plenum.

## **Reference arguments**

- External frame and core made of assembled extruded aluminium profiles or formed steel plate.
- Spring system enabling removable core for access to interior.
- AF 704: anodised aluminium with natural satin finish or RAL 9010 white epoxy paint.
- SF 704: RAL 9010 white epoxy paint finish.
- Concealed attachment to plenum via screws in neck.
- Plenum fitted with brackets for attachment to concrete slab.

### **Main characteristics**

- galvanised steel,
- rear connection.

## **Dimensional data**