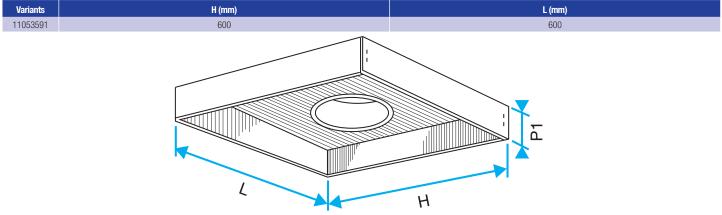

w, Refurbishment, Non-residential buildings

#### Installation

- RT 160 models: grille attached with self-tapping screw,
- RT FO models: concealed attachment to diffuser using side screws directly in neck,
- assembly attached to concrete slab using tabs on plenum.

#### **Reference arguments**

- External frame and core made of assembled extruded aluminium profiles or formed steel plate.
- Spring system enabling removable core for access to interior.
- AF 704: anodised aluminium with natural satin finish or RAL 9010 white epoxy paint.
- SF 704: RAL 9010 white epoxy paint finish.
- Concealed attachment to plenum via screws in neck.
- Plenum fitted with brackets for attachment to concrete slab.

### **Main characteristics**

- galvanised steel,
- rear connection.

### **Dimensional data**