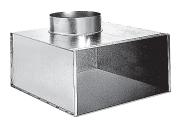

## **Product description**

The RT plenum is used on air supply or extract via the AC 161 and AC 163 grilles or the square diffusers SF704, AN704 TP and AF704.

### **Main characteristics**

- galvanised steel,
- rear connection.