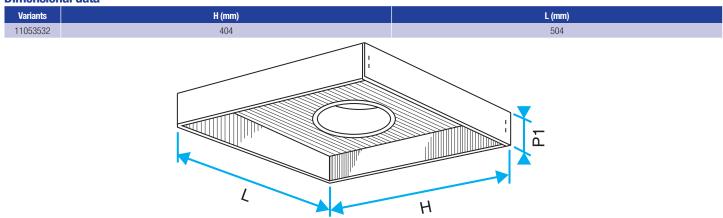

#### Installation

- RT 160 models: grille attached with self-tapping screw,
- RT FO models: concealed attachment to diffuser using side screws directly in neck,
- assembly attached to concrete slab using tabs on plenum.

## **Reference arguments**

- AC 161: single deflection grille with fixed horizontal fins at 40° incline, 20 mm pitch. Housing for 25 mm filter. Hinged front of grille closing with screw button.
- AC 163: 15 x 15 mm square mesh grille. Housing for 25 mm filter. Hinged front of grille closing with screw button.
- AC 161 Z and AC 163 Z models: aluminium with RAL9010 white finish.
- Stainless steel hinges.
- Concealed screw attachment in filter housing used as mounting frame.

#### **Main characteristics**

- galvanised steel,
- rear connection.

### **Dimensional data**