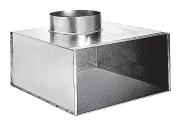

Collective static heat exchanger

# 11053534 RT161 plenum F0 504X504 D400

## **Product description**

The RT plenum is used on air supply or extract via the AC 161 and AC 163 grilles or the square diffusers SF704, AN704 TP and AF704.

### **Main characteristics**

- galvanised steel,
- rear connection.