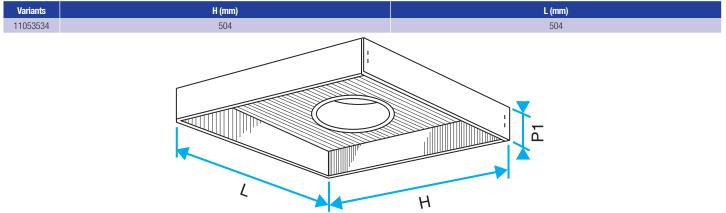

#### Installation

- RT 160 models: grille attached with self-tapping screw,
- RT FO models: concealed attachment to diffuser using side screws directly in neck,
- assembly attached to concrete slab using tabs on plenum.

#### **Reference arguments**

- AC 161: single deflection grille with fixed horizontal fins at 40° incline, 20 mm pitch. Housing for 25 mm filter. Hinged front of grille closing with screw button.
- AC 163: 15 x 15 mm square mesh grille. Housing for 25 mm filter. Hinged front of grille closing with screw button.
- AC 161 Z and AC 163 Z models: aluminium with RAL9010 white finish.
- Stainless steel hinges.
- Concealed screw attachment in filter housing used as mounting frame.

### **Main characteristics**

- galvanised steel,
- rear connection.

#### **Dimensional data**