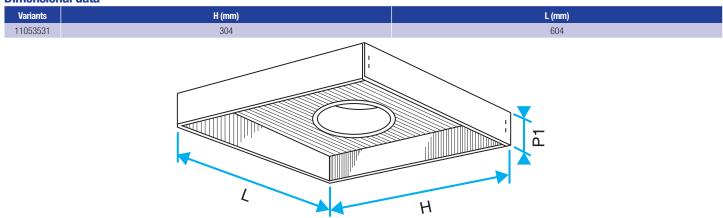

s

#### Installation

- RT 160 models: grille attached with self-tapping screw,
- RT FO models: concealed attachment to diffuser using side screws directly in neck,
- assembly attached to concrete slab using tabs on plenum.

## **Reference arguments**

- AC 161: single deflection grille with fixed horizontal fins at 40° incline, 20 mm pitch. Housing for 25 mm filter. Hinged front of grille closing with screw button.
- AC 163: 15 x 15 mm square mesh grille. Housing for 25 mm filter. Hinged front of grille closing with screw button.
- AC 161 Z and AC 163 Z models: aluminium with RAL9010 white finish.
- Stainless steel hinges.
- Concealed screw attachment in filter housing used as mounting frame.

#### **Main characteristics**

- galvanised steel,
- rear connection.

## **Dimensional data**