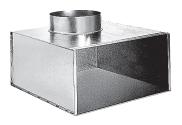

# **Product description**

The RT plenum is used on air supply or extract via the AC 161 and AC 163 grilles or the square diffusers SF704, AN704 TP and AF704.

#### **Main characteristics**

- galvanised steel,
- rear connection.