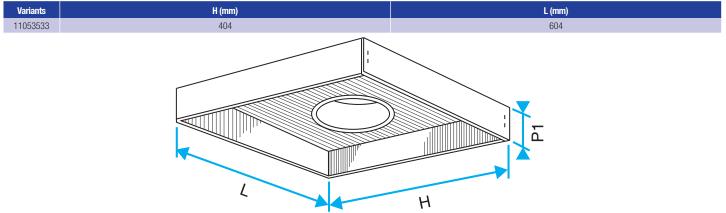

## Installation

- RT 160 models: grille attached with self-tapping screw,
- RT FO models: concealed attachment to diffuser using side screws directly in neck,
- assembly attached to concrete slab using tabs on plenum.

#### **Reference arguments**

- AC 161: single deflection grille with fixed horizontal fins at 40° incline, 20 mm pitch. Housing for 25 mm filter. Hinged front of grille closing with screw button.
- AC 163: 15 x 15 mm square mesh grille. Housing for 25 mm filter. Hinged front of grille closing with screw button.
- AC 161 Z and AC 163 Z models: aluminium with RAL9010 white finish.
- Stainless steel hinges.
- Concealed screw attachment in filter housing used as mounting frame.

#### **Main characteristics**

- galvanised steel,
- rear connection.

### **Dimensional data**