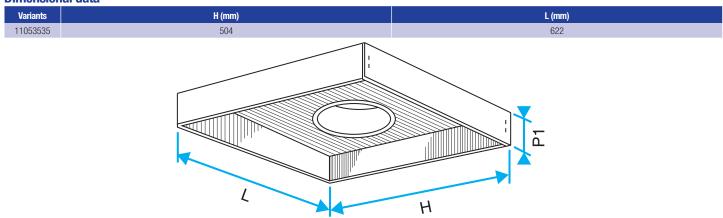

#### Installation

- RT 160 models: grille attached with self-tapping screw,
- RT FO models: concealed attachment to diffuser using side screws directly in neck,
- assembly attached to concrete slab using tabs on plenum.

## **Reference arguments**

- AC 161: single deflection grille with fixed horizontal fins at 40° incline, 20 mm pitch. Housing for 25 mm filter. Hinged front of grille closing with screw button.
- AC 163: 15 x 15 mm square mesh grille. Housing for 25 mm filter. Hinged front of grille closing with screw button.
- AC 161 Z and AC 163 Z models: aluminium with RAL9010 white finish.
- Stainless steel hinges.
- Concealed screw attachment in filter housing used as mounting frame.

#### **Main characteristics**

- galvanised steel,
- rear connection.

### **Dimensional data**