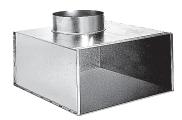

## **Product description**

The RT plenum is used on air supply or extract via the AC 161 and AC 163 grilles or the square diffusers SF704, AN704 TP and AF704.

#### **Main characteristics**

- galvanised steel,
- rear connection.