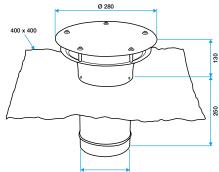

### Description:

- Brown aluminium deflector
- Aluminium sleeve, Ø 150 mm
- Ø 125 mm connection with adapter seal
- Lead plate 400 x 400 mm

## **Main characteristics**

- aluminium deflector, brown,
- aluminium sleeve, diameter 150 mm,
- 125 mm diameter connection with adapter seal,
- lead plate 400 x 400 mm.

Encombrement sortie ronde + plaque de plomb