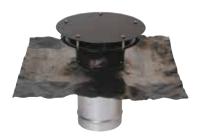

# 11022037 Round roof outlet D150 + lead plate

The round outlet is used for air outlet or intake on a CMEV or gas CMEV system in a single-family dwelling.

# **Product description**

The round outlet is used for air outlet or intake on a CMEV or gas CMEV system in a single-family dwelling. It is compatible with all roof types (lead plate) or for socket tile Ø 150 mm interior diameter.

### Description:

- Brown aluminium deflector
- Aluminium sleeve, Ø 150 mm
- Ø 125 mm connection with adapter seal
- Lead plate 400 x 400 mm

## **Main characteristics**

- aluminium deflector, brown,
- aluminium sleeve, diameter 150 mm,
- 125 mm diameter connection with adapter seal,
- lead plate 400 x 400 mm.

Encombrement sortie ronde + plaque de plomb