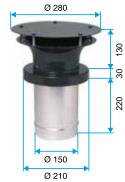

### Description:

- Brown aluminium deflector
- Aluminium sleeve, Ø 150 mm
- Ø 125 mm connection with adapter seal
- Lead plate 400 x 400 mm

## **Main characteristics**

- aluminium deflector, brown,
- aluminium sleeve, diameter 150 mm,
- 125 mm diameter connection with adapter seal,
- lead plate 400 x 400 mm.

Encombrement sortie ronde + plaque de plomb