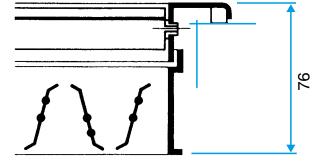

# Installation

- wall installation,
- concealed F3 attachment using friction clips.