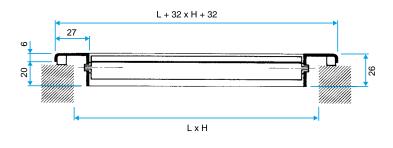

# Installation

- wall installation,
- concealed F3 attachment using friction clips.

#### Main characteristics

- Steel with white epoxy paint finish, RAL 9003 30% matt,
- individually dirigible vertical vanes, 20 mm pitch.
- $\bullet$  dimensions from 75 x 75 to 1200 x 600 mm with increments of 25 mm in L and H.