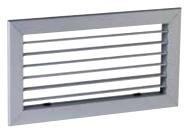

## **Product description**

The SC 101 wall grille is made of white painted steel. It features a single deflection with individually dirigible vertical vanes.

#### Main characteristics

- Steel with white epoxy paint finish, RAL 9003 30% matt,
- individually dirigible vertical vanes, 20 mm pitch.
- $\bullet$  dimensions from 75 x 75 to 1200 x 600 mm with increments of 25 mm in L and H.