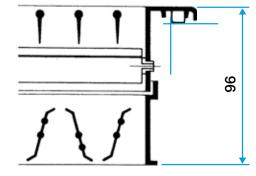

## **Main characteristics**

- Steel with white epoxy paint finish, RAL 9003 30% matt,
- horizontal fins at the rear and vertical fins at the front, individually adjustable, 20 mm pitch
- dimensions from 75 x 75 to 1200 x 600 mm with increments of 25 mm in length & height.