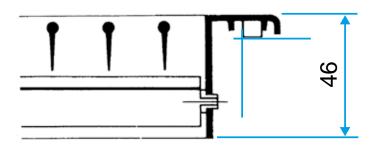

## **Main characteristics**

- Steel with white epoxy paint finish, RAL 9003 30% matt,
- horizontal fins at the rear and vertical fins at the front, individually adjustable, 20 mm pitch
- dimensions from 75 x 75 to 1200 x 600 mm with increments of 25 mm in length & height.