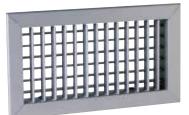

The SC 102 D steel wall grille enables air extraction on all ventilation and air-conditioning systems.

Grille SC 102D

## **Product description**

The SC 102 D is a steel dual deflection wall-mounted grille, white paint coating, with individually adjustable, movable horizontal rear and vertical front vanes. **Fields of application** 