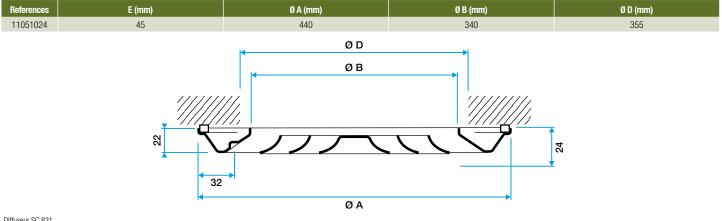

option: other RAL.
- attachment:
- visible screw attachment to ceiling on outer cone,
- circular circuit connection with FR mounting ring or BY damper.
- connection:
- on circular ducts, diameters from 160 to 355 mm,
- using a plenum.

## **Ceiling diffuser**

# 11051024 SC 831 F1 D355 RAL9010 STD

## **Supplementary characteristics**

- accessories:
- FR steel mounting ring,
- BY steel damper also used as mounting ring,
- LRE galvanised steel connection plenum.

## **Accessories**

| Désignations                            | References |
|-----------------------------------------|------------|
| PLENUM LRE842/883 F0 D355/355           | 11053315   |
| BY CIRCULAR DAMPER D355                 | 11053184   |
| LRE Plenum diff circular F0 D355 PC cfg | 11053350   |

## **Dimensional data**



Diffuseur SC 831

#### **Airflow data**

| References | Comfort airflow < 35 dB(A) (m³/h) |
|------------|-----------------------------------|
| 11051024   | 1200                              |