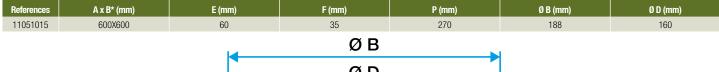

: white RAL 9003 30% gloss,
- option: other RAL.
- attachment:
- installed in place of a 600 x 600 mm ceiling tile.
- circular duct connection directly on neck
- connection:
- overall dimensions suited to T-bar ceiling 600 x 600 mm
- using a plenum.





# **Ceiling diffuser**

# 11051015 SC 832 TP F0 D160 (AxB=600x600)

# **Supplementary characteristics**

- accessories:
- BR butterfly type damper with 2 V-shape vanes,
- LRE galvanised steel connection plenum.

#### **Accessories**

| Désignations                            | References |
|-----------------------------------------|------------|
| PLENUM LRE842/883 F0 D160/160           | 11053311   |
| BR CIRCULAR DAMPER D160                 | 11053220   |
| LRE Plenum diff circular F0 D160 PC cfg | 11053346   |

## **Dimensional data**





Diffuseur SC 832 TP

#### Airflow data

| References |     |
|------------|-----|
| 11051015   | 250 |