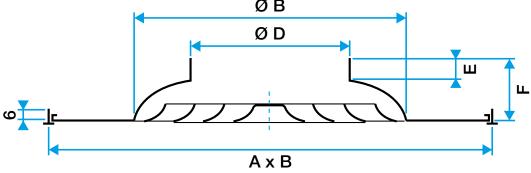

white RAL 9003 30% gloss,
- option: other RAL.
- attachment:
- installed in place of a 600 x 600 mm ceiling tile.
- circular duct connection directly on neck
- connection:
- overall dimensions suited to T-bar ceiling 600 x 600 mm
- using a plenum.





# **Ceiling diffuser**

# 11051015 SC 832 TP F0 D160 (AxB=600x600)

# **Supplementary characteristics**

- accessories:
- BR butterfly type damper with 2 V-shape vanes,
- LRE galvanised steel connection plenum.

#### **Accessories**

| Désignations                            | References |
|-----------------------------------------|------------|
| PLENUM LRE842/883 F0 D160/160           | 11053311   |
| BR CIRCULAR DAMPER D160                 | 11053220   |
| LRE Plenum diff circular F0 D160 PC cfg | 11053346   |

## **Dimensional data**





Diffuseur SC 832 TP

#### Airflow data

| References |     |
|------------|-----|
| 11051015   | 250 |