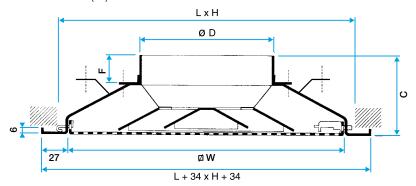

### Installation

The SC 310 R diffuser is installed flush with the ceiling. It can be connected directly to the ducting or using an NE plenum with a side branch connection, which will enable the air to expand and offer more homogeneous diffusion.

#### **Main characteristics**

- SC 310R adjustable square slotted plate opening air supply diffuser,
- up to 4 diffusion directions using individually adjusted deflectors,
- steel with epoxy paint:
- standard: RAL 9003 white 30% matt,
- option: other RAL.
- concealed attachment to concrete slab using F16 brackets on diffuser,
- direct connection to circular duct,
- flush-mounted on ceiling,
- concealed attachment:
- F0: screws in the side of the neck.
- F16: with 3 brackets riveted to shell.
- connection to circular ducts,
- thermal insulation on outside of shell (optional).