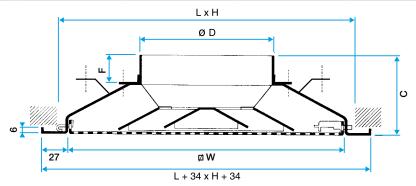

# **Dimensional data**

| References | C (mm) | F (mm) | H3 (mm) | L x H (mm) | W (mm) | Ø D (mm) |
|------------|--------|--------|---------|------------|--------|----------|
| 11051141   | 108    | 60     | 310     | 400X400    | 380    | 200      |