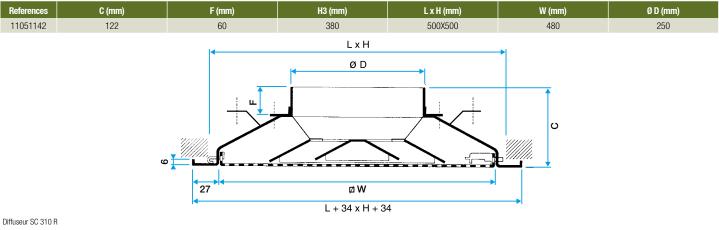

aracteristics

- SC 310R adjustable square slotted plate opening air supply diffuser,
- up to 4 diffusion directions using individually adjusted deflectors,
- steel with epoxy paint:
- standard: RAL 9003 white 30% matt,
- option: other RAL.
- concealed attachment to concrete slab using F16 brackets on diffuser,
- direct connection to circular duct,
- flush-mounted on ceiling,
- concealed attachment:
- F0: screws in the side of the neck,
- F16: with 3 brackets riveted to shell.
- connection to circular ducts,
- thermal insulation on outside of shell (optional).

## **Ceiling diffuser**

# 11051142 SC310R F16 D250 500x500

# **Supplementary characteristics**

# • accessories:

- BR damper,

- galvanised steel plenum with side branch connection (NE).

# Accessories



# **Dimensional data**



## **Airflow data**

| References | Comfort airflow for Lw 40 dB(A) (extract with filter) (m³/h) | Comfort airflow for Lw 40 dB(A) (air supply) (m³/h) |
|------------|--------------------------------------------------------------|-----------------------------------------------------|
| 11051142   | 650                                                          | 600                                                 |