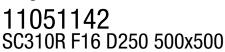

**Ceiling diffuser** 

The SC 310 R is a square slotted opening diffuser, operating in up to 4 directions using adjustable deflectors.

SC310R F16 D250 500x500

### **Product description**

The SC 310 R is a square slotted opening air supply diffuser, operating in up to 4 directions using individually adjustable deflectors. For installation in plaster and plasterboard ceilings. Diffuses air in HVAC systems. This diffuser is made of steel with epoxy coating RAL 9003 white 30% gloss. It features concealed attachments and is connected directly to circular ducting or using an NE plenum.

# 11051142 SC310R F16 D250 500x500