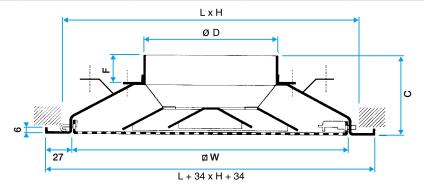

# **Dimensional data**

| References | C (mm) | F (mm) | H3 (mm) | L x H (mm) | W (mm) | Ø D (mm) |  |
|------------|--------|--------|---------|------------|--------|----------|--|
| 11051143   | 135    | 60     | 430     | 562X562    | 545    | 315      |  |