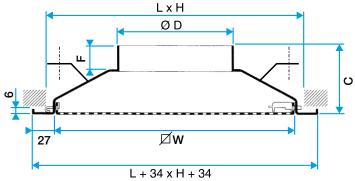

#### Installation

The SC 319 R diffuser is installed flush with the ceiling. Direct attachment to ducting.

#### **Main characteristics**

- extraction diffuser,
- removable slotted plate,
- epoxy coating RAL 9010 white,
- concealed attachment to concrete slab using tabs fitted to diffuser (F16 attachment method),
- direct attachment to circular ducting.