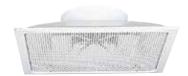

## 11002146 SC319R 300x300 D160

The SC 319 R is a slotted plate square diffuser for extraction.

SC319R F16 D160 300x300

#### **Product description**

The SC 319 R is a square slotted opening air return diffuser. For installation in plaster and plasterboard (BA13) ceilings. Diffuses air in HVAC systems. This diffuser is made of steel with epoxy coating RAL 9010 white 30% gloss. It features concealed attachments and is connected directly to circular ducting.